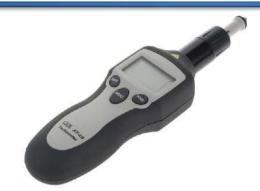

# WWW.cem-meter.ir

Contact/Non-contact Digital Tachometers Model: AT-8/10

AT-8/AT-10 Digital Tachometer provides fast and accurate contact and Non-contact RPM and surface speed measurements of rotating objects. Wide measurement range and high resolution 40 readings memories Built-in laser pointer 5 digits LCD display

#### Contact/Non-contact Digital Tachometers

AT-8/AT-10 Digital Tachometer provides fast and accurate contact and Non-contact RPM and surface speed measurements of rotating objects.

Wide measurement range and high resolution 40 readings memories Built-in laser pointer 5 digits LCD display