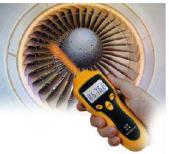

r 120 RPM) |
| Detecting distance     | 50 mm to 500 mm         | 50 mm to 2500 mm       |
| Time base              | Quartz crystal          | Quartz crystal         |
| Power consumption      | Approx. 45mA            | Approx. 45mA           |
| Battery                | 9V                      | 9V                     |

## WWW.cem-meter.ir

Contact/Non-contact Digital Tachometers Model: AT-8/10

#### Accessories:

9V battery and Gift box with carrying case.

## Application:



#### Contact/Non-contact Digital Tachometers

AT-8/AT-10 Digital Tachometer provides fast and accurate contact and Non-contact RPM and surface speed measurements of rotating objects.

Wide measurement range and high resolution 40 readings memories Built-in laser pointer 5 digits LCD display

Contact/Laser Photo