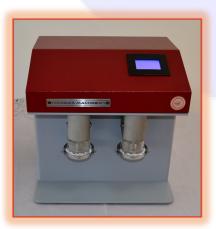

## **GLUTEN WASHING DEVICE - Y07**

GLUTEN WASHING DEVICE determines the wet gluten amount in the flour. Gluten Washing Device works as suitable for normal flour and whole wheat flour washing process. The Device has two washing heads, as left and right, which enables the device to wash two samples at the same time. There is not any button on the device for control of device. It has a micro processor control and touchscreen LCD. The device can control directly from the touch screen LCD. The kneading time and washing time can be adjusted with the touch screen LCD of the device. The kneading and washing periods, date and time can be see easily on the screen.

## Advantages:

- Step Motor Control
- Easy to operate
- Directly control from touchscreen LCD
- Dual washing units

 Kneading and washing periods can adjust from the screen depending on the wheat quality

## **Technical Specifications :**

Dimensions : (H x D x W) 375 mm x 310 mm x 385 mm Energy : 220 V 50 - 60 Hz Net Weight : 20 Kg