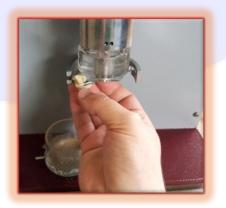

## **GLUTEN WASHING DEVICE - Y07**

GLUTEN WASHING DEVICE determines the wet gluten amount in the flour. Gluten Washing Device works as suitable for normal flour and whole wheat flour washing process. The Device has two washing heads, as left and right, which enables the device to wash two samples at the same time. There is not any button on the device for control of device. It has a micro processor control and touchscreen LCD. The device can control directly from the touch screen LCD. The kneading time and washing time can be adjusted with the touch screen LCD of the device. The kneading and washing periods, date and time can be see easily on the screen.