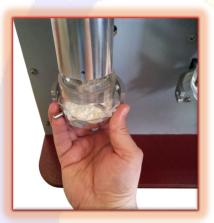

## **GLUTEN WASHING DEVICE - Y07**

GLUTEN WASHING DEVICE determines the wet gluten amount in the flour. Gluten Washing Device works as suitable for normal flour and whole wheat flour washing process. The Device has two washing heads, as left and right, which enables the device to wash two samples at the same time. There is not any button on the device for control of device. It has a micro processor control and touchscreen LCD. The device can control directly from the touch screen LCD. The kneading time and washing time can be adjusted with the touch screen LCD of the device. The kneading and washing periods, date and time can be see easily on the screen.