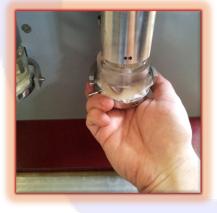

## **GLUTEN WASHING DEVICE - Y07**

GLUTEN WASHING DEVICE determines the wet gluten amount in the flour. Gluten Washing Device works as suitable for normal flour and whole wheat flour washing process. The Device has two washing heads, as left and right, which enables the device to wash two samples at the same time. There is not any button on the device for control of device. It has a micro processor control and touchscreen LCD. The device can control directly from the touch screen LCD. The kneading time and washing time can be adjusted with the touch screen LCD of the device. The kneading and washing periods, date and time can be see easily on the screen.