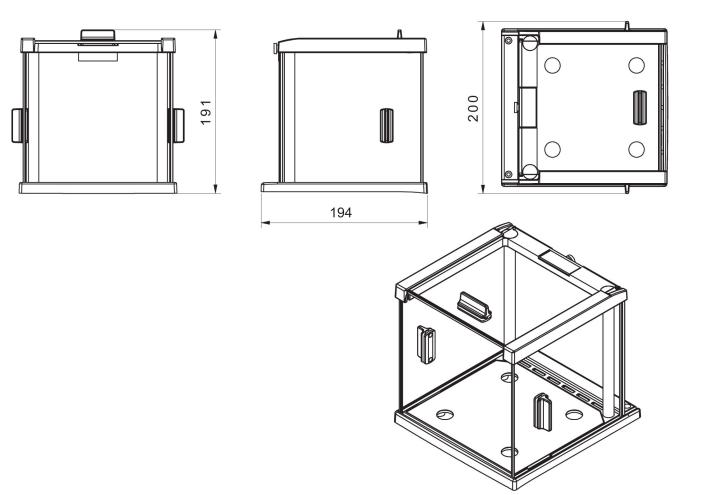

## **Overview**

The anti-draft chamber is intended for balances featuring a weighing pan 128×128 mm. It is an optional equipment for balances operating in unfavourable ambient conditions (air movement air drafts). It is installed as replacement of a standard pan draft shield. The anti-draft chamber features slidable top and side doors ensuring unbounded access to the weighing pan.

## **Compatible with**

PS X2 Precision Balance PS R1 Precision Balance PS R2 Precision Balance