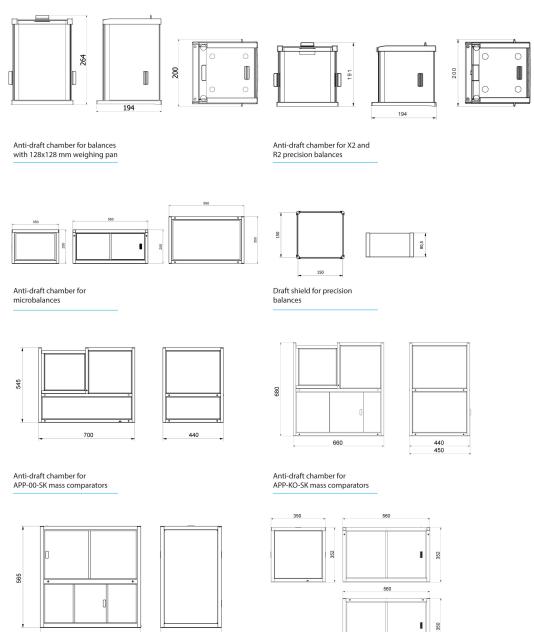

## **Device dimensions**

WLC X2 Precision Balance PS X2 Balances for PGC

Anti-draft chamber for XA 4Y / XA 4Y PLUS balances

560

Anti-draft chamber for WAY-KO-SK mass comparators

Anti-Draft Chamber 153

16-10-2023