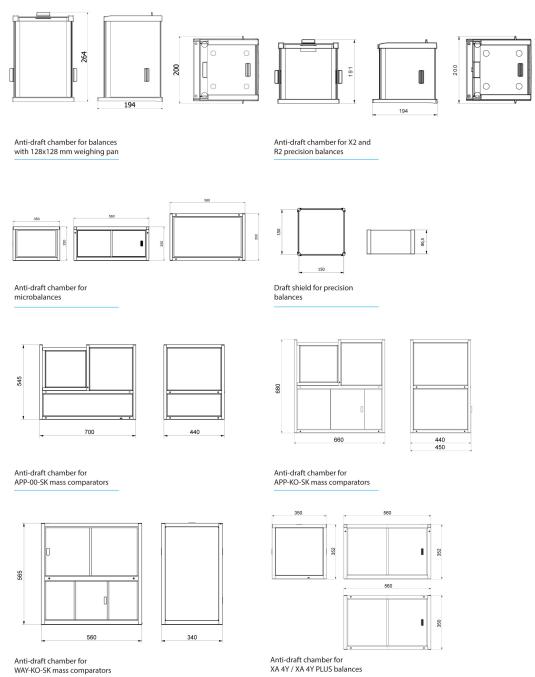

## radwag.com

**Anti-Draft Chamber** 





Anti-Draft Chamber

The drawings, photos and graphics used are for illustrative purposes only.

### **Overview**





The anti-draft chamber is intended for balances featuring a weighing pan 128×128 mm. It is an optional equipment for balances operating in unfavourable ambient conditions (air movement air drafts). It is installed as replacement of a standard pan draft shield. The anti-draft chamber features slidable top and side doors ensuring unbounded access to the weighing pan.

# **Compatible with**

PS X2 Precision Balance PS R1 Precision Balance PS R2 Precision Balance WLC X2 Precision Balance PS X2 Balances for PGC

## **Device dimensions**



#### Anti-Draft Chamber