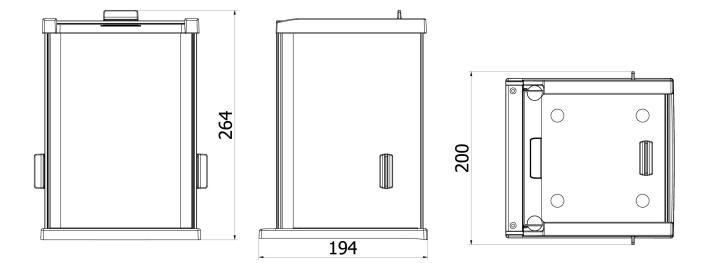

## radwag.com

**Anti-Draft Chamber** 





Anti-Draft Chamber

The drawings, photos and graphics used are for illustrative purposes only.

### **Overview**





The anti-draft chamber is intended for balances featuring a weighing pan 128×128 mm. It is an optional equipment for balances operating in unfavourable ambient conditions (air movement air drafts). It is installed as replacement of a standard pan draft shield. The anti-draft chamber features slidable top and side doors ensuring unbounded access to the weighing pan.

# **Compatible with**

PS X2 Precision Balance PS R1 Precision Balance PS R2 Precision Balance WLC X2 Precision Balance PS X2 Balances for PGC

## **Device dimensions**



#### Anti-Draft Chamber