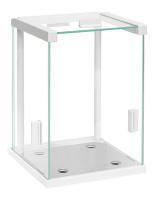

### **Overview**

The anti-draft chamber is intended for balances featuring a weighing pan 128×128 mm. It is an optional equipment for balances operating in unfavourable ambient conditions (air movement air drafts). It is installed as replacement of a standard pan draft shield. The anti-draft chamber features slidable top and side doors ensuring unbounded access to the weighing pan.

#### Anti-Draft Chamber