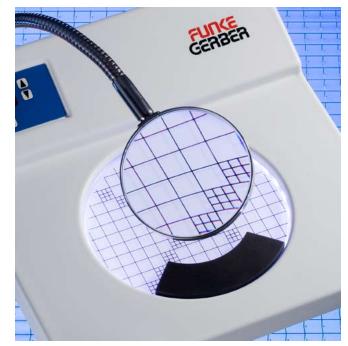

### Automatic counting

The counting impulse is activated by the pressuresensitive counting plate. The pressure sensitivity for the count can be adjusted. Any ordinary felt-tip pen can be used for the marking.

### Following Accessories are included:

| Magnifying glass      | 8501 |
|-----------------------|------|
| Wolffhügeldisk, white | 8502 |
| Wolffhügeldisk, black | 8505 |
| Felt-tip marker       | 8504 |
| Reducing insert       |      |