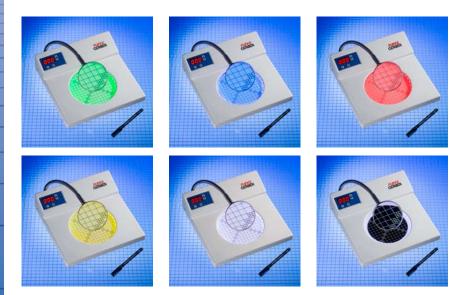

### **Optimal contrast conditions**

By the customization of the color (pat. pend.) and the brightness - an effortlessy work is made possible.

**Color choice:** 65 color variants, made from the primary colors red/green/blue - are available.

Brightness: The brightness can be adjusted in 65 steps.

Color and Brightness of the luminous field are adjustable.