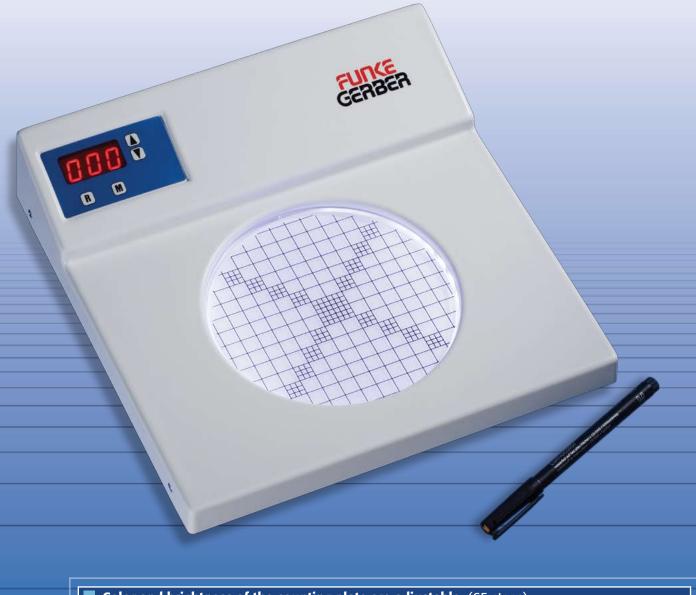

elivery

| Color and brightness of the counting plate are adjustable. (65 steps)                            |
|--------------------------------------------------------------------------------------------------|
| The pressure-sensitivity of the luminous field is adjustable.                                    |
| The accoustical signal of the count confirmation can be switched off / on.                       |
| <b>2 Wolffhügel-disks</b> (black/white), magnifying glass and felt-tip pen are included in the d |

#### Counting plate, Ø 145 mm

Dazzle-free illumination by the use of high power LED. The irradiation is carried out both of below and sideways. No warming of the Petri dishes.

### **Technical description**

Easy-to-clean plastic casing, height adjustable, illumination area of 145 mm Ø with 1 cm<sup>2</sup> and 1/9 cm<sup>2</sup> graduation. Petri dishes of up to 145 mm Øcan be used. The supplied reducing insert can be used for dishes with smaller diameters.

### Following Accessories are included:

| Magnifying glass      | 8501 |
|-----------------------|------|
| Wolffhügeldisk, white | 8502 |
| Wolffhügeldisk, black | 8505 |
| Felt-tip marker       | 8504 |
| Reducing insert       |      |