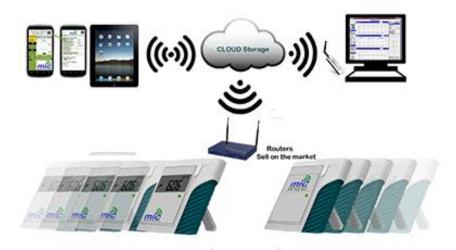

## **Features & Application**

- The simple and easy of installation and configuration with supplied software
- Wherever WiFi signal is existed, may extend by adding more APs (Access point)
- Convenient to view the air quality via mobile phone or tablet when outside of the area
- Wireless transmit data to Cloud , WebAPP available for WinPC , IOS , Android system
- Request a quoteDownload catalogue

## **Specification:**

- Two purposes: (1)General monitoring, (2)Data transmission to Cloud storage
- 98879 WiFi is the example of all Thermo-hygro monitors, OEM or custom made is available
- Large size 4-tier LCD display, Five (5) buttons for simple operation.
- Display on monitor Temperature. 0.1C/0.1F . Humidity: 0.1%RH
- Vented housing for quick sensing air quality concentration
- Accuracy: Temp. +/1C (@25 C), others 1.5C. RH: +/-5% (@25C), others 7%
- Option: RS485 or Relay
- Temperature unit is switchable (Both monitor or Webapp)
- Date and time are adjustable by pressing buttons, Time zone is selectable via WebAPP
- User setting (ID. Email for alert notification purposes) / device setting (Alarm setting and place label)
  via WebAPP
- Powered by AC/DC 9V adaptor (Supplied) . Option: Universal plugs
- Monitor wallmount / desktop two purpose , dimension: 113x108x53mm ( Lx H x W)
- Super large LCD simultaneously displays Temperature, Relative humidity, Calendar (M/D), and time (clock).
- Built-in wifi module with unique Mac number.
- Free Cloud storage.
- Send data to Cloud.
- Read indicator light (Alert), Green Indicator light (Recording).