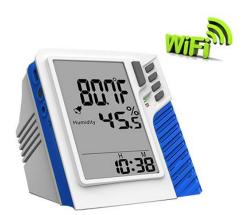

## 98879WiFi WiFi IAQ Temperature. Humidity date and time monitor/Logger

## **Specification:**

- Two purposes: (1)General monitoring, (2)Data transmission to Cloud storage
- 98879 WiFi is the example of all Thermo-hygro monitors, OEM or custom made is available
- Large size 4-tier LCD display, Five (5) buttons for simple operation.
- Display on monitor Temperature. 0.1C/0.1F . Humidity: 0.1%RH
- Vented housing for quick sensing air quality concentration
- Accuracy: Temp. +/1C (@25 C), others 1.5C. RH: +/-5% (@25C), others 7%
- Option: RS485 or Relay
- Temperature unit is switchable (Both monitor or Webapp)
- Date and time are adjustable by pressing buttons, Time zone is selectable via WebAPP
- User setting (ID. Email for alert notification purposes) / device setting (Alarm setting and place label)
  via WebAPP
- Powered by AC/DC 9V adaptor (Supplied) . Option: Universal plugs
- Monitor wallmount / desktop two purpose , dimension: 113x108x53mm ( Lx H x W)
- Super large LCD simultaneously displays Temperature, Relative humidity, Calendar (M/D), and time (clock).
- Built-in wifi module with unique Mac number.
- Free Cloud storage.
- Send data to Cloud.
- Read indicator light (Alert), Green Indicator light (Recording).

| MODEL NO.             | 98879WiFi                                  |
|-----------------------|--------------------------------------------|
| Visible alarm         | YES                                        |
| Temp.range            | -40.0~85.0 °C (-40~185 °F)                 |
| Accuracy              | +/-0.6°C (At 20~50°C),others+/-1.2°C       |
| RH % range            | 0.1%RH~99.9%RH                             |
| Accuracy              | +/-3%RH(at 25°C,10~99%RH,others+/-5%RH)    |
| Dew Point Temp.       | YES                                        |
| Wet Bulb Temp.        | YES                                        |
| Heat Index Temp.      | YES                                        |
| Wet Bulb Global Temp  | YES                                        |
| Wifi transmittion     | Cloud                                      |
| AC/DC (6V,1A) Adaptor | YES(6V,1A Output)                          |
| Backlight function    | YES                                        |
| Opeating Temp. RH     | 0~50°C (32~122°F) , >80%RH(non-condensing) |