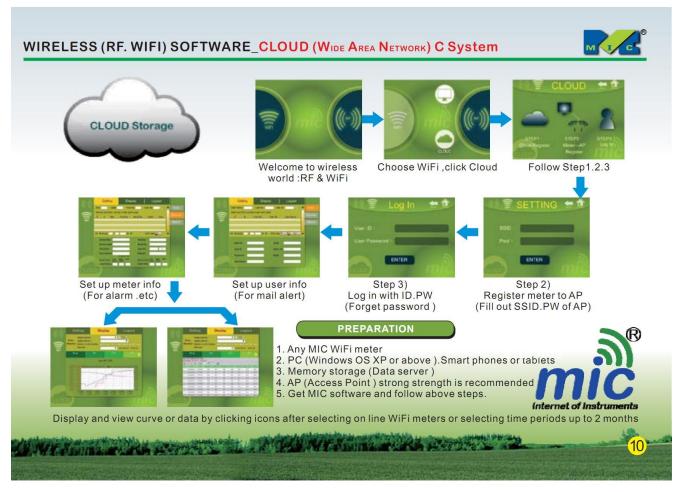

## **Features & Application**

- The simple and easy of installation and configuration with supplied software
- Wherever WiFi signal is existed, may extend by adding more APs (Access point)
- Convenient to view the air quality via mobile phone or tablet when outside of the area
- Wireless transmit data to Cloud , WebAPP available for WinPC , IOS , Android system
- Request a quoteDownload catalogue

## **Specification:**

- Two purposes: (1)General monitoring, (2)Data transmission to Cloud storage
- 98879 WiFi is the example of all Thermo-hygro monitors, OEM or custom made is available
- Large size 4-tier LCD display, Five (5) buttons for simple operation.
- Display on monitor Temperature. 0.1C/0.1F . Humidity: 0.1%RH
- Vented housing for quick sensing air quality concentration
- Accuracy: Temp. +/1C (@25 C), others 1.5C. RH: +/-5% (@25C), others 7%
- Option: RS485 or Relay
- Temperature unit is switchable (Both monitor or Webapp)
- Date and time are adjustable by pressing buttons, Time zone is selectable via WebAPP
- User setting (ID. Email for alert notification purposes) / device setting (Alarm setting and place label)
  via WebAPP
- Powered by AC/DC 9V adaptor (Supplied) . Option: Universal plugs
- Monitor wallmount / desktop two purpose , dimension: 113x108x53mm ( Lx H x W)
- Super large LCD simultaneously displays Temperature, Relative humidity, Calendar (M/D), and time (clock).
- Built-in wifi module with unique Mac number.
- Free Cloud storage.
- Send data to Cloud.
- Read indicator light (Alert), Green Indicator light (Recording).