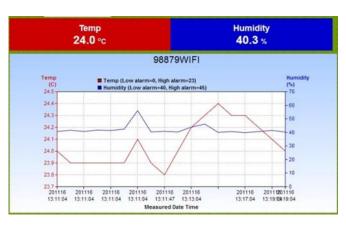

y              | +/-0.6°C (At 20~50°C),others+/-1.2°C       |
| RH % range            | 0.1%RH~99.9%RH                             |
| Accuracy              | +/-3%RH(at 25°C,10~99%RH,others+/-5%RH)    |
| Dew Point Temp.       | YES                                        |
| Wet Bulb Temp.        | YES                                        |
| Heat Index Temp.      | YES                                        |
| Wet Bulb Global Temp  | YES                                        |
| Wifi transmittion     | Cloud                                      |
| AC/DC (6V,1A) Adaptor | YES(6V,1A Output)                          |
| Backlight function    | YES                                        |
| Opeating Temp. RH     | 0~50°C (32~122°F) , >80%RH(non-condensing) |



## **EXPORTED FILE:**