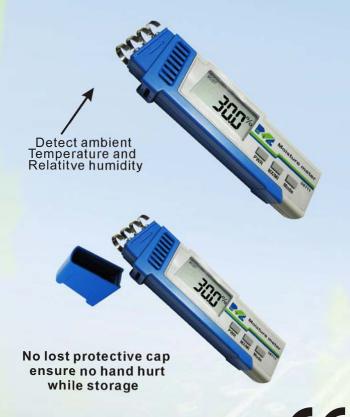

### **Features**

- New and compact shape with NEW DESIGN patent
- Easy to detect water content in paper with a pen size meter
- Distinguish from other moisture meters, MIC features monitoring environment Temp and RH
- It measures paper moisture with quick response 98715 features measuring ambient temperature relative humidity at the same time, spring sensor tip preventing any surface damage
- Protective cap protects sensor from dust
- Big LCD display with high resolution
- Enable Auto power off and disable function

#### Standard accessories

■ Meter, Battery, Operation manual and paper box