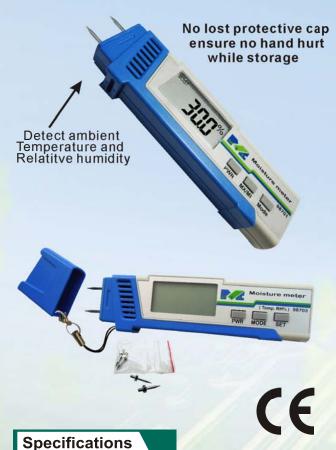

#### **Features**

- New and compact shape with NEW DESIGN patent
- Conveniently detect water content in wood object with pen type meter
- Distinguish from other moisture meters, MIC features monitor environment Temp and RH
- It measures wood moisture with quick response
- Model 98702 features measuring water content and ambient temperature
- Model 98703 features measuring ambient temperature relative humidity at the same time, a very useful tool for building and decoration
- 4 types wood species selectable for capturing accurate readings of wood
- Sensor tip (pin) numbers with two (2) pieces
- Smart storing sharp sensor pin in place for safety
- Big LCD display with high resolution
- Enable Auto power off and disable function
- Warranty in 2 years

#### Standard accessories

 Meter, Battery, Operation manual, strip, sensor cap ,spare needles and paper box