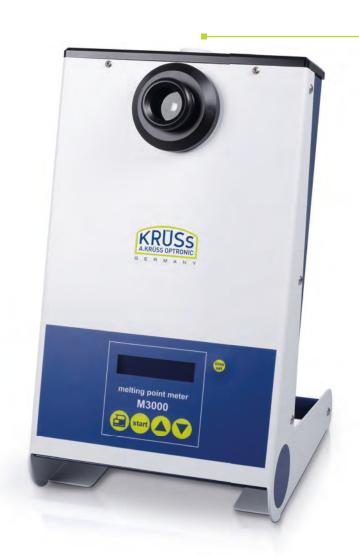

## M3000

The M3000 provides fast and easy examination of powdery substances with a melting point up to 360 °. Due to the triple capillary intake, it is possible to analyse three samples within one measurement run. Thanks to the preheating rate and the integrated fan cooling, fast measurements are possible in any temperature range. The display provides a well-arranged readout of all important measuring data.

## YOUR ADVANTAGES

- Semi-automatic measurement by means of 10x magnification optics
- 3 capillary intakes
- LCD display
- Monitoring of the illuminated sample via lens
- Fast cooling through integrated fan
- Digital display of all important data
- Display in German or English
- With RS-232 interface for printer CBM910
- Easy-to-clean membrane keypad
- Includes protective cover and 100 capillaries