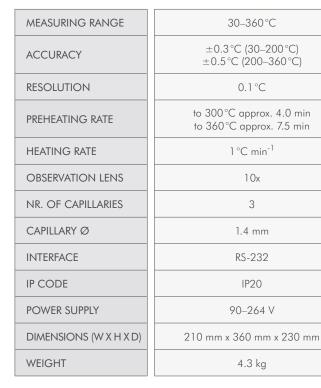

000 provides fast and easy examination of powdery substances with a melting point up to 360 °. Due to the triple capillary intake, it is possible to analyse three samples within one measurement run. Thanks to the preheating rate and the integrated fan cooling, fast measurements are possible in any temperature range. The display provides a well-arranged readout of all important measuring data.

## YOUR ADVANTAGES

- Semi-automatic measurement by means of 10x magnification optics
- 3 capillary intakes
- LCD display
- Monitoring of the illuminated sample via lens
- Fast cooling through integrated fan
- Digital display of all important data
- Display in German or English
- With RS-232 interface for printer CBM910
- Easy-to-clean membrane keypad
- Includes protective cover and 100 capillaries